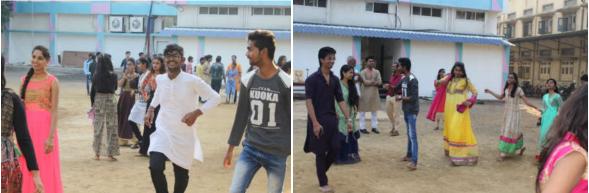

"This festival is a nine day celebration where each day is celebrated as an owner to our Devis, also concluded by specific colors"

Further Deejay was organized for Raasgarba. Students and teachers made group circle and enjoyed it by playing 'Hathtali'. All the students were dressed in ethnic and some even in the actual garba attire i.e. "Chaniya choli"