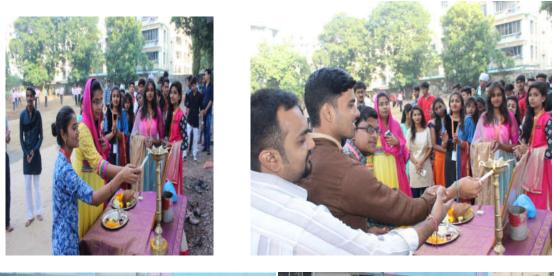

## **REPORT OF NAVRATRI**

Venue: S.H.V.O.C.C. Ground

Time: 7:30-10:00

Date: 05<sup>th</sup> October, 2017

All the students were gathered to the college campus by 7:30am. The programme namely 'Raasgarba' was our actual event. It started with Aarti of Goddess Ambemaa that included the participation of all the teachers as well as students. Further our Pooja mam acknowledged us about the importance of this festival celebration.